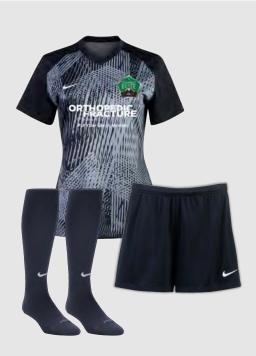

### FIELD PLAYER REQUIRED ITEMS

Precision VI Jersey (white) \$53.14 Precision VI Jersey (black) \$53.14 Strike III Jersey (grey) \$56.99 - \$50.83 League Knit III short (black) \$24.63 Nike Classic II Sock (white) \$9.23 Nike Classic II Sock (black) \$9.23 Nike Dry Academy 23 Jacket \$57.88 Nike Dry Academy 23 Pant \$45.03 Nike Academy 23 Backpack \$59.73