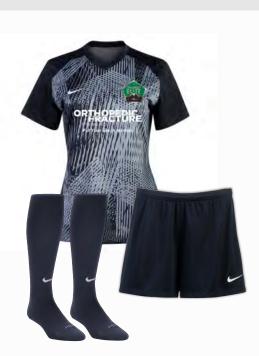

#### **GAME DAY KITS**

### FIELD PLAYER REQUIRED ITEMS

Precision VI Jersey (white) \$53.14 Precision VI Jersey (black) \$53.14 Strike III Jersey (grey) \$56.99 - \$50.83 League Knit III short (black) \$24.63 Nike Classic II Sock (white) \$9.23 Nike Classic II Sock (black) \$9.23 Nike Dry Academy 23 Jacket \$57.88 Nike Dry Academy 23 Pant \$45.03 Nike Academy 23 Backpack \$59.73