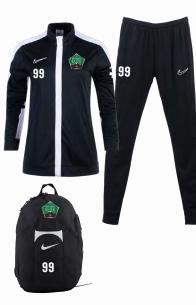

#### **TRAINING & TRAVEL KIT**

BACKPACK is required for all new-to-club members. Purchase of the new backpack is optional for returning players who own the 2022 NW ELITE FC logoed version of black Nike Academy backpack. No other replacements or substitutions are permitted.

### FIELD PLAYER REQUIRED ITEMS

Precision VI Jersey (white) \$53.14 Precision VI Jersey (black) \$53.14 Strike III Jersey (grey) \$56.99 - \$50.83 League Knit III short (black) \$24.63 Nike Classic II Sock (white) \$9.23 Nike Classic II Sock (black) \$9.23 Nike Dry Academy 23 Jacket \$57.88 Nike Dry Academy 23 Pant \$45.03 Nike Academy 23 Backpack \$59.73