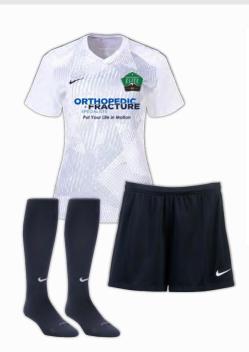

#### **GAME DAY KITS**

### FIELD PLAYER REQUIRED ITEMS

Precision VI Jersey (white) \$53.14 Precision VI Jersey (black) \$53.14 Strike III Jersey (grey) \$56.99 - \$50.83 League Knit III short (black) \$24.63 Nike Classic II Sock (white) \$9.23 Nike Classic II Sock (black) \$9.23 Nike Dry Academy 23 Jacket \$57.88 Nike Dry Academy 23 Pant \$45.03 Nike Academy 23 Backpack \$59.73