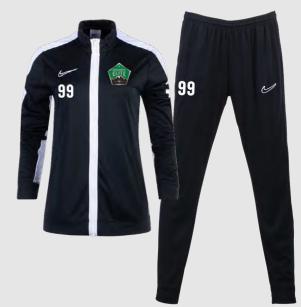

### FIELD PLAYER REQUIRED ITEMS

Precision VI Jersey (white) \$53.14 Precision VI Jersey (black) \$53.14 Strike III Jersey (grey) \$56.99 - \$50.83 League Knit III short (black) \$24.63 Nike Classic II Sock (white) \$9.23 Nike Classic II Sock (black) \$9.23 Nike Dry Academy 23 Jacket \$57.88 Nike Dry Academy 23 Pant \$45.03 Nike Academy 23 Backpack \$59.73