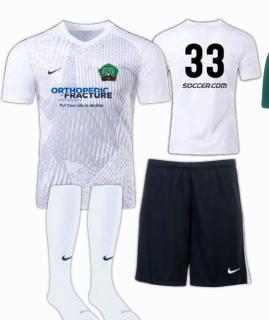

#### **GAME DAY KITS**

**GAME DAY KIT - GOALKEEPER** 

### FIELD PLAYER REQUIRED ITEMS

Precision VI Jersey (white) \$53.14 Precision VI Jersey (green) \$53.14 Precision VI Jersey (black) \$53.14 League III Knit Short (black) \$23.09 League III Knit Short (green) \$23.09 Nike Classic II Sock (white) \$9.23 Nike Classic II Sock (black) \$9.23 Nike Classic II Sock (green) \$9.23 Nike Dry Academy 23 Jacket \$57.88 Nike Dry Academy 23 Pant \$45.03