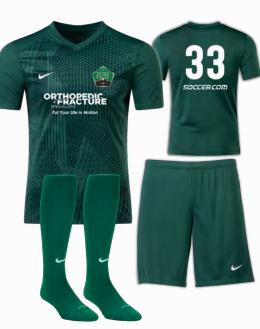

#### **GAME DAY KITS**

**GAME DAY KIT - GOALKEEPER** 

### FIELD PLAYER REQUIRED ITEMS

Precision VI Jersey (white) \$53.14 Precision VI Jersey (green) \$53.14 Precision VI Jersey (black) \$53.14 League III Knit Short (black) \$23.09 League III Knit Short (green) \$23.09 Nike Classic II Sock (white) \$9.23 Nike Classic II Sock (black) \$9.23 Nike Classic II Sock (green) \$9.23 Nike Dry Academy 23 Jacket \$57.88 Nike Dry Academy 23 Pant \$45.03