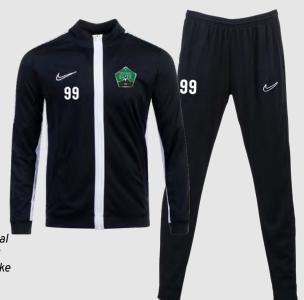

### FIELD PLAYER REQUIRED ITEMS

Precision VI Jersey (white) \$53.14 Precision VI Jersey (green) \$53.14 Precision VI Jersey (black) \$53.14 League III Knit Short (black) \$23.09 League III Knit Short (green) \$23.09 Nike Classic II Sock (white) \$9.23 Nike Classic II Sock (black) \$9.23 Nike Classic II Sock (green) \$9.23 Nike Dry Academy 23 Jacket \$57.88 Nike Dry Academy 23 Pant \$45.03

### **GOALKEEPER REQUIRED ITEMS**

Gardien IV Long Sleeve GK Jersey \$81.63 Park VII GK Jersey \$35.43 League III Knit Short (orange) \$14.39 League III Knit Short (teal) \$14.39 Nike Classic II Sock (orange) \$9.23 Nike Classic II Sock (white) \$9.23 Nike Classic II Sock (black) \$9.23 Nike Dry Academy 23 Jacket \$57.88 Nike Dry Academy 23 Pant \$45.03 Nike Academy 23 Backpack \$59.73