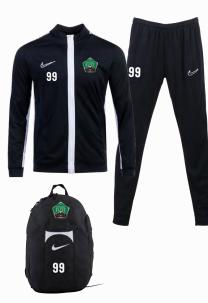

#### **TRAINING & TRAVEL KIT**

\*BACKPACK is required for all new-to-club members.

Purchase of the new backpack is optional for returning players who own the 2022 NW ELITE FC logoed version of black Nike Academy backpack. No other replacements or substitutions are permitted.

### FIELD PLAYER REQUIRED ITEMS

Precision VI Jersey (white) \$53.14 Precision VI Jersey (green) \$53.14 Precision VI Jersey (black) \$53.14 League III Knit Short (black) \$23.09 League III Knit Short (green) \$23.09 Nike Classic II Sock (white) \$9.23 Nike Classic II Sock (black) \$9.23 Nike Classic II Sock (green) \$9.23 Nike Dry Academy 23 Jacket \$57.88 Nike Dry Academy 23 Pant \$45.03

\*BACKPACK is required for all new-to-club members.

Purchase of the new backpack is optional for returning players who own the 2022 NW ELITE FC logoed version of black Nike Academy backpack. No other replacements or substitutions are permitted.