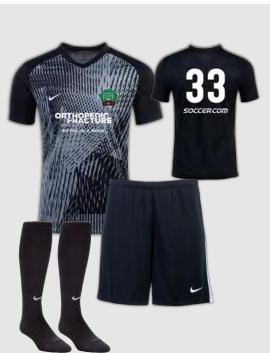

#### **GAME DAY KITS**

**GAME DAY KIT - GOALKEEPER** 

### FIELD PLAYER REQUIRED ITEMS

Precision VI Jersey (white) \$53.14 Precision VI Jersey (green) \$53.14 Precision VI Jersey (black) \$53.14 League III Knit Short (black) \$23.09 League III Knit Short (green) \$23.09 Nike Classic II Sock (white) \$9.23 Nike Classic II Sock (black) \$9.23 Nike Classic II Sock (green) \$9.23 Nike Dry Academy 23 Jacket \$57.88 Nike Dry Academy 23 Pant \$45.03